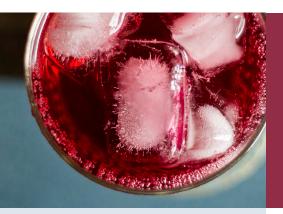

## **Graceland Fruit**

We deliver delight

**Cranberry Juice Concentrate** 

100% Juice for rich color, intense flavor and powerful nutrition.

Add flavor, color and nutrition to a variety of food, beverage, health, and wellness products

© Graceland Fruit, Inc.

Our all-natural cranberry juice concentrate adds rich color and intense flavor to a variety of food, beverage, health, and wellness products.

Made from both organic and conventional cranberries, the juice extracted during our patented drying process is captured, depectinized, filtered, and evaporated to achieve target Brix levels.

Versatile, flavorful, and delightful, it is simply 100% juice...no added sugar, flavors, colors, or other additives. Naturally packed with antioxidants, vitamins, and health-promoting proanthocyanidins (PACs), the bold sweet-tart taste of our exceptional cranberry juice adds a powerful one-two punch of flavor and nutrition.