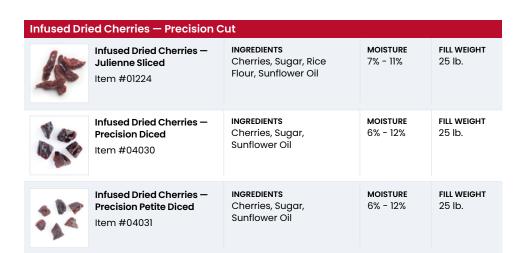

#### Infused Dried Cherries — Precision Cut

Infused Dried Cherries -Julienne Sliced Item #01224

INGREDIENTS Cherries, Sugar, Rice Flour. Sunflower Oil

MOISTURE 7%-11%

FILL WEIGHT 25 lb

Infused Dried Cherries -**Precision Diced** Item #04030

INGREDIENTS Cherries, Sugar, Sunflower Oil

MOISTURE 6%-12%

**FILL WEIGHT** 25 lb.

Infused Dried Cherries -**Precision Petite Diced** Item #04031

INGREDIENTS Cherries, Sugar, Sunflower Oil

MOISTURE 6%-12%

FILL WEIGHT 25 lb.