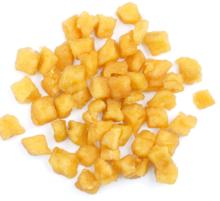

#### **Apples**

Tangy sweet-tart flavor. Firm texture. Light, natural color. Our premium infused dried apples are a perennial favorite used in a wide variety of products. Made from tree-ripened Rome and York apples known for their juicy sweet-tart taste and excellent holding texture, they contain antioxidants, phytonutrients, and flavonoids that help strengthen immunity and support digestive, heart, and brain health. Authentically delicious and incredibly versatile, our exceptional infused dried apples bring the perfect balance of flavor, texture, and nutrition to food.

Made from tree-ripened Rome and York apples known for their juicy sweet-tart taste and excellent holding texture, our infused dried apples retain their piece identity, color, and flavor in all applications. Plus, they contain antioxidants, phytonutrients, and flavonoids that help strengthen immunity and support digestive, heart, and brain health. Authentically delicious and incredibly versatile, our exceptional infused dried apples bring a delightful balance of flavor, texture, and nutrition to food.