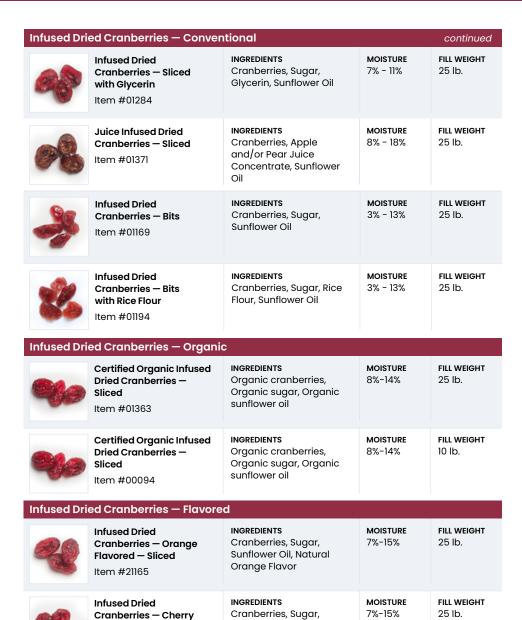

| Infused Dried Cranberries — Conventional |                                                                      |                                                               |                             |                       |  |
|------------------------------------------|----------------------------------------------------------------------|---------------------------------------------------------------|-----------------------------|-----------------------|--|
|                                          | Infused Dried<br>Cranberries – Whole<br>Item #00087                  | INGREDIENTS<br>Cranberries, Sugar,<br>Sunflower Oil           | <b>MOISTURE</b><br>8% - 14% | FILL WEIGHT<br>25 lb. |  |
|                                          | Infused Dried<br>Cranberries – Whole<br>Item #00086                  | INGREDIENTS<br>Cranberries, Sugar,<br>Sunflower Oil           | <b>MOISTURE</b><br>8% - 14% | FILL WEIGHT<br>10 lb. |  |
|                                          | Infused Dried<br>Cranberries — Whole<br>with Glycerin<br>Item #02284 | INGREDIENTS<br>Cranberries, Sugar,<br>Glycerin, Sunflower Oil | <b>MOISTURE</b> 5% - 12%    | FILL WEIGHT<br>25 lb. |  |
|                                          | Infused Dried<br>Cranberries — Sliced<br>Item #01198                 | INGREDIENTS<br>Cranberries, Sugar,<br>Sunflower Oil           | <b>MOISTURE</b><br>8% - 18% | FILL WEIGHT<br>25 lb. |  |
|                                          | Infused Dried<br>Cranberries — -Sliced<br>Item #01291                | INGREDIENTS<br>Cranberries, Sugar,<br>Sunflower Oil           | <b>MOISTURE</b> 8% - 18%    | FILL WEIGHT<br>10 lb. |  |