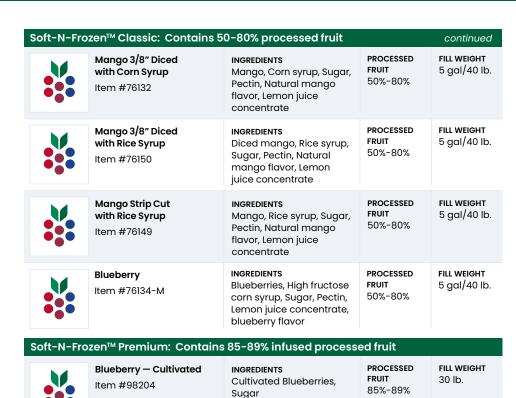

| oft-N-Fro | zen™ Classic: Contains 5            | 0-80% processed fruit                                                                                          |                               |                             |
|-----------|-------------------------------------|----------------------------------------------------------------------------------------------------------------|-------------------------------|-----------------------------|
|           | Strawberry Slices<br>Item #65477    | INGREDIENTS<br>Sliced Strawberry, Sugar,<br>Water, Pectin, Ascorbic<br>Acid, Citric Acid                       | PROCESSED<br>FRUIT<br>50%-80% | FILL WEIGHT<br>5 gal/40 lb. |
|           | Strawberry Variegate<br>Item #76146 | INGREDIENTS Strawberry puree, Sugar, Pectin, Citric acid, Malic acid, Red color # 40                           | PROCESSED<br>FRUIT<br>50%-80% | FILL WEIGHT<br>5 gal/40 lb. |
| **        | Red Raspberry<br>Item #65568        | INGREDIENTS  Red raspberries, High fructose corn syrup, Sugar, Pectin, Carrageenan, Ascorbic acid, Citric acid | PROCESSED<br>FRUIT<br>50%-80% | FILL WEIGHT<br>5 gal/40 lb. |
| ***       | Lemon Peel<br>Item #66237           | INGREDIENTS<br>Lemon Peel, High fructose<br>corn syrup, Natural<br>lemon flavor                                | PROCESSED<br>FRUIT<br>50%-80% | FILL WEIGHT<br>5 gal/40 lb. |