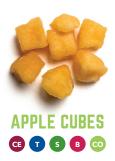

Strawberries, Cane Sugar, Rice Flour, and Ascorbic Acid

P00075

Infused Dried Strawberry Diced Product images are actual size

APPLES

ASE Eight

5 LB

5 LB 

5 LB